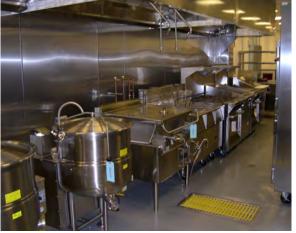

## PASCACK VALLEY HOSPITAL

250 Old Hook Road Westwood, New Jersey 07675

Architect: Pomarico Design Studio Beacon, NY

Consultant: Raymond/Raymond Associates Goshen, NY

Project Type: Servery & Production/Room Service Kitchen Renovation

Building Population: 291 Bed Facility

Square Footages: Servery SF- 920

Kitchen SF- 4,720

<u>Dining Area SF- 2,915</u>

Total Food Service SF- 8,555

Food Service Cost: \$472,000.00 (approx.)

Completion Date: August 2013