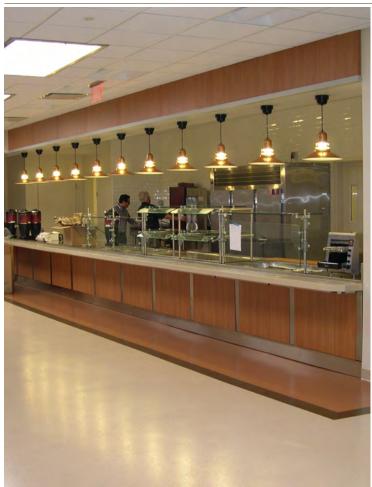

## PASCACK VALLEY HOSPITAL

250 Old Hook Road Westwood, New Jersey 07675

Architect: Pomarico Design Studio Beacon, NY

Consultant: Raymond/Raymond Associates Goshen, NY

Project Type: Servery & Production/Room Service Kitchen Renovation

Building Population: 291 Bed Facility

Square Footages: Servery SF- 920

Kitchen SF- 4,720

<u>Dining Area SF- 2,915</u>

Total Food Service SF- 8,555

Food Service Cost: \$472,000.00 (approx.)

Completion Date: August 2013