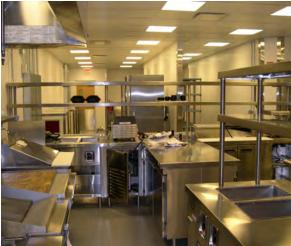

## PASCACK VALLEY HOSPITAL

250 Old Hook Road Westwood, New Jersey 07675

Architect: Pomarico Design Studio Beacon, NY

Consultant: Raymond/Raymond Associates Goshen, NY

Project Type: Servery & Production/Room Service Kitchen Renovation

Building Population: 291 Bed Facility

Square Footages: Servery SF- 920

Kitchen SF- 4,720

<u>Dining Area SF- 2,915</u>

Total Food Service SF- 8,555

Food Service Cost: \$472,000.00 (approx.)

Completion Date: August 2013